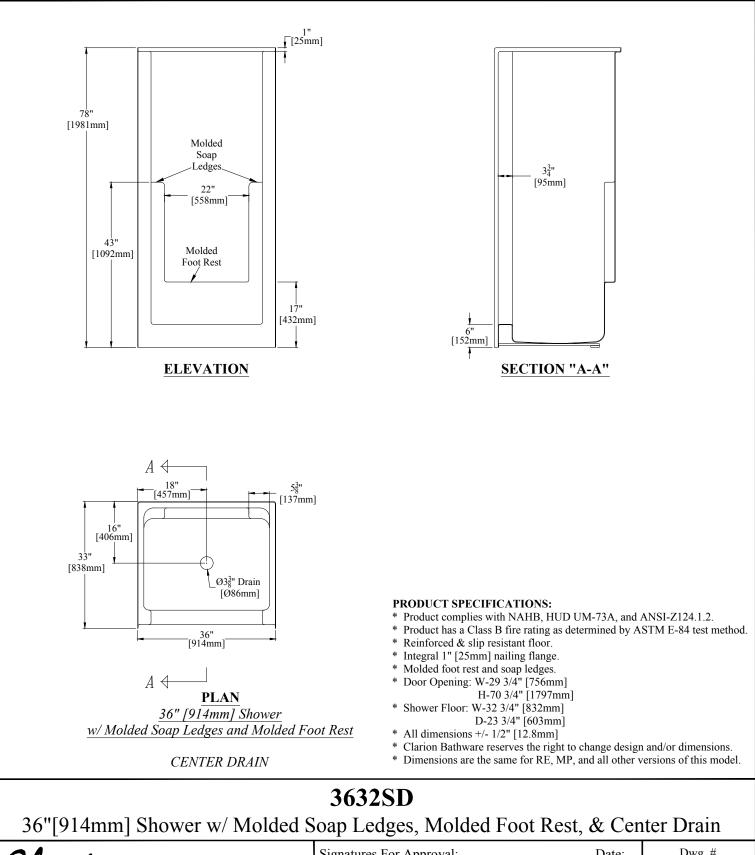

| Clarion<br>BATHWARE                      | Phone: (814) 226-5374<br>Toll Free: (800) 576-9228 | Signatures For Approval:<br>Customer:<br>Arch./Engr: | Date: | Dwg. #<br>3632SD-CUT            |
|------------------------------------------|----------------------------------------------------|------------------------------------------------------|-------|---------------------------------|
| 44 Amsler Ave.<br>Shippenville, PA 16254 | Fax: (814) 226-0730<br>www.clarionbathware.com     | Quote #: Job Name:                                   |       | Dwg. By: NMH<br>DATE: 4/24/2017 |

\*\*\* IMPORTANT NOTICE \*\*\*

Clarion Bathware reserves the right to change the design and/or dimensions of its products at any time. This drawing may have been updated since this publication was issued. Before